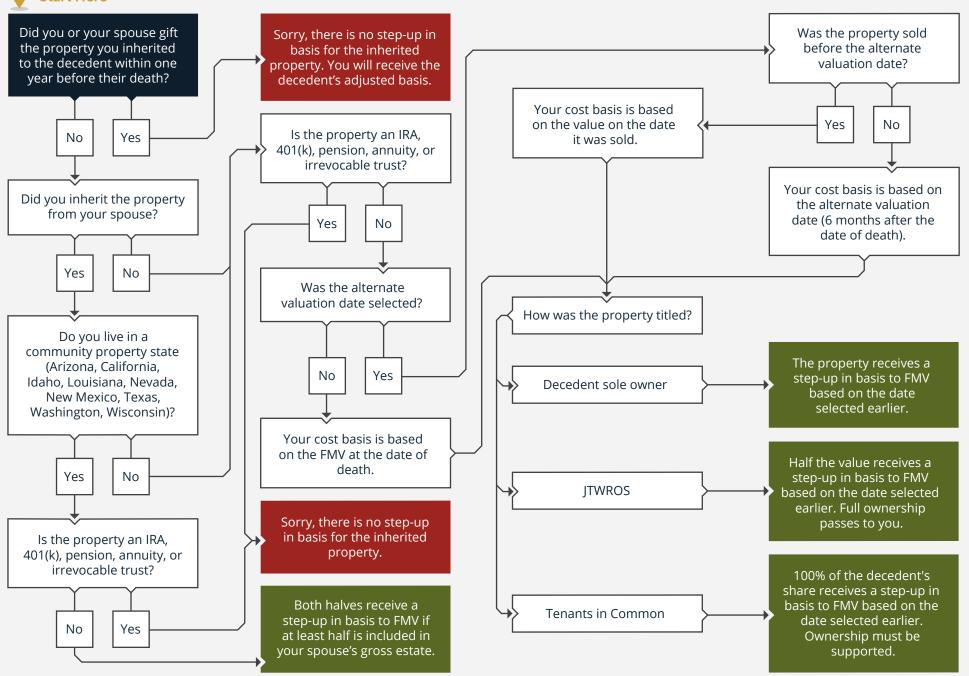

## 2024 · WILL I RECEIVE A STEP-UP IN BASIS FOR THE APPRECIATED PROPERTY I INHERITED?







## Shakespeare Wealth Management



## Investing involves risk, including the possible loss of principal and fluctuation of value. Past performance is no guarantee of future results.

This webinar is not intended to be relied upon as forecast, research or investment advice, and is not a recommendation, offer or solicitation to buy or sell any securities or to adopt any investment strategy. The opinions expressed are as of the date noted and may change as subsequent conditions vary. The information and opinions contained in this webinar are derived from proprietary and nonproprietary sources deemed by Shakespeare Wealth Management, LLC to be reliable. The letter may contain "forward-looking" information that is not purely historical in nature. Such information may include, among other thi